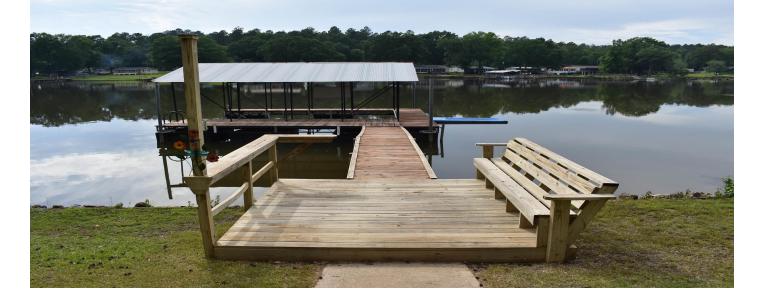

## Description

Nestled in the highly desired Beaver Creek area of Lake Wateree, this charming 1312 sq. ft. 3bedroom, 2-bathroom lakefront home provides the perfect blend of comfort and convenience, ideal for both relaxation and entertaining. The master suite serves as a peaceful escape with an en-suite bathroom, while the additional bedrooms provide ample space for guests or a home office. Pull up a barstool to work on your laptop at the spacious kitchen island, or pour a glass of wine from the built-in wine bar and prepare your meal in your country kitchen. Dine together while sharing updates of your day on the lake. The kitchen flows seamlessly into the living area, making it perfect for hosting family and friends. Cozy up with a book in front of the slate (gas) fireplace in the inviting living room or head to the all seasons back porch designed for comfort and enjoying beautiful views of the lake. The tiny home, single detached garage, and storage building provide extra living and storage spaceOutside, experience lakefront living at its finest. The uncovered back deck enhances your options for outdoor grilling and hosting. Walk down the path and enjoy an evening by the firepit, taking in the sunsets and watching the wildlife. The private boat ramp makes water access to popular restaurants a breeze, and the covered dock provides a safe haven for your boat or water toys. Whether you're boating, fishing, or simply enjoying the view, this home offers the ultimate lakeside lifestyle. Disclaimer: CMLS has not reviewed and, therefore, does not endorse vendors who may appear in listings.