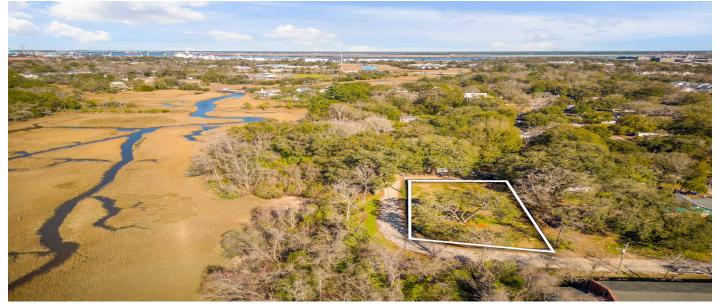

## Description

MARSHVIEW DEVELOPMENT PROJECT in one of Charleston's hottest areas! Rare opportunity to build on a .328 acre corner lot, overlooking Noisette Creek in Park Circle. The options are endless with this piece of property! Design and build your dream home to live in, or build single family spec homes, townhouses or multifamily units as an investment to rent or sell. The sky's the limit! Land is cleared, graded, and ready for permitting. Full set of architecture plans for 4 townhouses available upon request! Walk to numerous restaurants, shops, events, parks, breweries, distilleries & more in booming Park Circle! The City of North Charleston's Noisette Creek Masterplan includes walking trails along the marsh, just steps from the property.Proposed masterplan also features several new parks, kayak launch, café, gathering spots & distillery! Don't miss your opportunity to develop one of the most desired areas of Charleston today! \*\*Zoned R2. X flood zone.\*\*