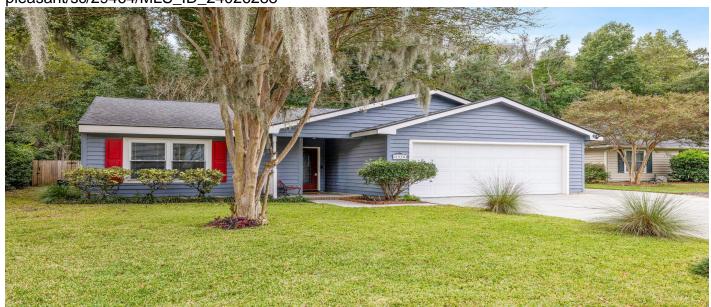

# 1930 Twickenham Place, Mount Pleasant, 29464, SC

https://searchrealestate.co/properties/1930-twickenham-place/mount-pleasant/sc/29464/MLS\_ID\_24026288

# **Price - \$625,000**

| Bedrooms | Baths | SqFt | Lot Size | Year Built | DOM      |
|----------|-------|------|----------|------------|----------|
| 3        | 2     | 1400 | 0.1400   | 1990       | 262 Days |

## **Description**

Adorable ranch located in the highly desirable Longpoint neighborhood! Living room features cathedral ceiling and wood-burning fireplace. Kitchen boasts corian countertops, stainless steel appliances and pantry. Primary bedroom with walk-in closet and en-suite bath with walk-in tiled shower. Two guest bedrooms share hall bath. Separate laundry room leads to the attached two-car garage. Backyard is fully fenced and has a wooded buffer providing extra privacy. Architectural roof installed 2020. Longpoint features incredible amenities: neighborhood pool, clubhouse, tennis courts, pickleball courts and playground. A \$2,400 Lender Credit is available and will be applied towards the buyer's closing costs and pre-paids if the buyer chooses to use the seller's preferred lender. This credit is in addition to any negotiated seller concessions.