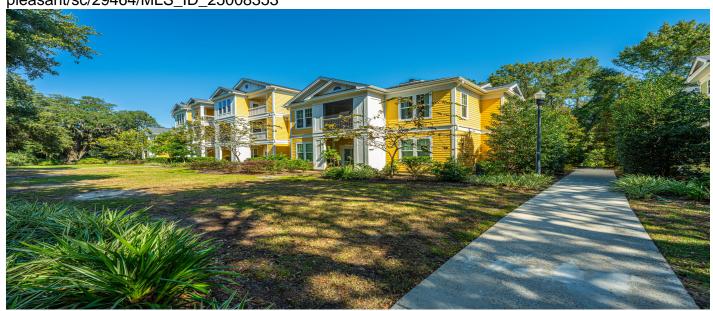

# 1928 Chatelain Way, Mount Pleasant, 29464, SC

https://searchrealestate.co/properties/1928-chatelain-way/mount-pleasant/sc/29464/MLS\_ID\_25008353

## **Description**

Here's a rare opportunity to purchase an updated 2 BR, 2 Bth condo WITH DETACHED 1 CAR GARAGE & WOOD BURNING FIREPLACE in GATED COMMUNITY. Updates include LVP flooring, granite counters, stainless appliances, white shaker cabinet doors/drawers & smooth ceilings. Washer & water heater replaced 2022 & 2023. Amenities include clubhouse w/gym & resort style pool, tennis/pickleball ct, walking trails, dog park, car wash area, fire pit, boat storage (addtl fee). Listing agent is owner of 1928 Chatelain & Garage 21.