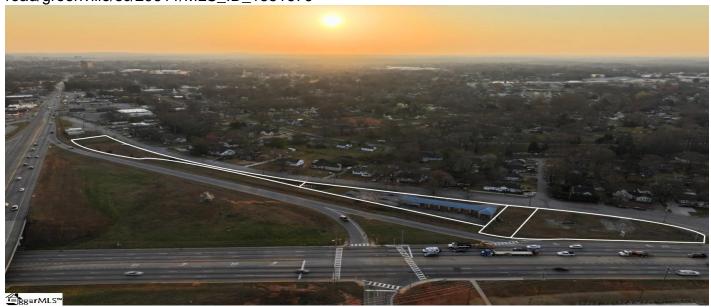

## **Description**

Greenville County TMS Numbers: 0241001000104, 0241001000103, 0241001000100, and 0241001000105 This high-visibility commercial lot sits on one of the most recognizable corners in Downtown Greenville. Located at the intersection of Highway 123 and White Horse Road (Hwy 25), this site offers unmatched exposure and accessibility. Previously home to a well-known car wash, the property is directly across from a brand-new Spinx gas station, ensuring steady traffic and excellent business potential. With C-2 zoning, this site is ideal for a variety of commercial uses. Property Highlights: • Premium location: A well-known site at a major intersection leading into Downtown Greenville. • Road frontage: Excellent visibility on both White Horse Road and Old Easley Bridge Road. • Flat topography: Ready for development with minimal site work required. • Utilities available: Power, water, sewer, cable, and internet access are all in place. With its perfect location, high traffic counts, and strong commercial potential, this property is an incredible opportunity for investors and businesses looking to establish a presence in Greenville. Don't miss out on this rare chance to secure a sought-after corner lot!