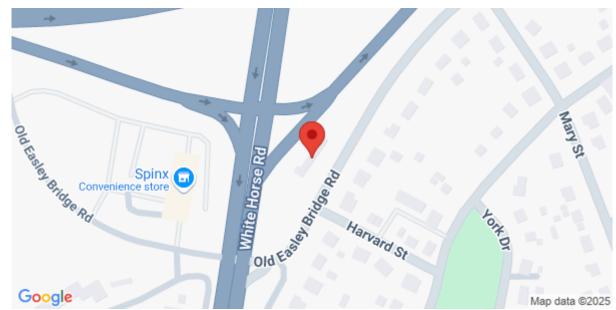

## **Description**

Greenville County TMS Numbers: 0241001000104, 0241001000103, 0241001000100, and 0241001000105 This high-visibility commercial lot sits on one of the most recognizable corners in Downtown Greenville. Located at the intersection of Highway 123 and White Horse Road (Hwy 25), this site offers unmatched exposure and accessibility. Previously home to a well-known car wash, the property is directly across from a brand-new Spinx gas station, ensuring steady traffic and excellent business potential. With C-2 zoning, this site is ideal for a variety of commercial uses. Property Highlights: • Premium location: A well-known site at a major intersection leading into Downtown Greenville. • Road frontage: Excellent visibility on both White Horse Road and Old Easley Bridge Road. • Flat topography: Ready for development with minimal site work required. • Utilities available: Power, water, sewer, cable, and internet access are all in place. With its perfect location, high traffic counts, and strong commercial potential, this property is an incredible opportunity for investors and businesses looking to establish a presence in Greenville. Don't miss out on this rare chance to secure a sought-after corner lot!