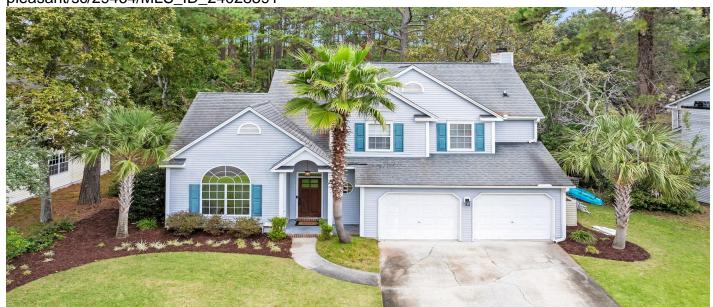

# 1916 Oak Tree Lane, Mount Pleasant, 29464, SC

https://searchrealestate.co/properties/1916-oak-tree-lane/mount-pleasant/sc/29464/MLS\_ID\_24028391

## **Price - \$799,999**

| Bedrooms | Baths | Half Baths | SqFt | Lot Size | Year Built | DOM      |
|----------|-------|------------|------|----------|------------|----------|
| 3        | 2     | 1          | 2250 | 0.2100   | 1990       | 124 Days |

# **Description**

Renovated 3 bedroom, 2.5 bathroom in Sweetgrass. Fully renovated kitchen with upgraded appliances, open concept floor plan and finished sun room. Pond views with amazing outdoor space perfect for entertaining. Convenient to shopping at The Shoppes at Seaside Farms, 5 minutes to Isle of Palms beaches and easy access to Hwy 17 and 526. More to come... Listing agent is related to seller.