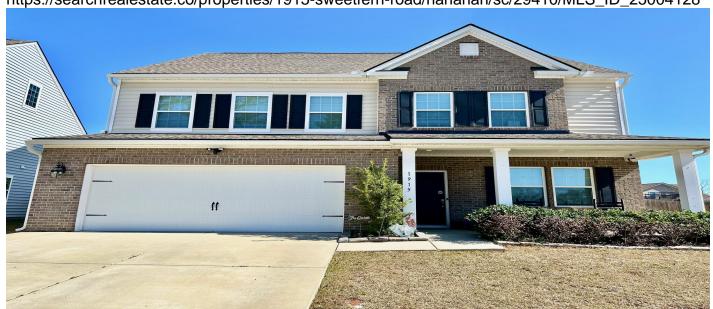

# 1915 Sweetfern Road, Hanahan, 29410, SC

https://searchrealestate.co/properties/1915-sweetfern-road/hanahan/sc/29410/MLS\_ID\_25004128

# Price - \$739,300

| Bedrooms | Baths | Half Baths | SqFt | Lot Size | Year Built | DOM     |
|----------|-------|------------|------|----------|------------|---------|
| 5        | 3     | 1          | 3434 | 0.3400   | 2019       | 93 Days |

#### **Description**

Move in Ready 3 story home with many upgrades throughout. Built in 2019, this home has 5 bedrooms PLUS loft, 3.5 bathrooms, and over 3400 sf. Open floor plan large gourmet kitchen with upgraded cabinetry, white quartz counters, stainless steel appliances, gas cooktop, subway tile backsplash, walk-in pantry, Island. Fireplace located in a large den. Screened porch and patio that leads to your own in-ground pool. Set up for awesome spring / summer family gatherings. The Master is located on the 2nd floor with a featuring double vanity, walk-in shower. The 3rd floor loft is perfect for a flex room or BedroomONE PERCENT RATE BUY DOWN OFFERED FOR THE FIRST YEAR (SAVINGS UP TO \$467.14 MONTHLY) with the use of preferred lender. This example is based upon 5% down of the purchase price.