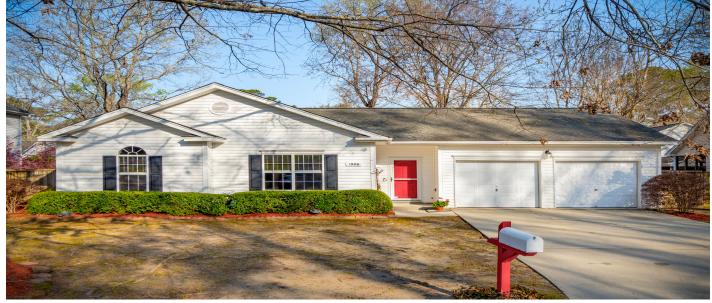

# 1906 Cedar Petal Lane, Charleston, 29414, SC

https://searchrealestate.co/properties/1906-cedar-petallane/charleston/sc/29414/MLS\_ID\_25009818

## Description

Welcome to 1906 Cedar Petal Lane, a charming single-story home located on a cul-de-sac in the Westborough subdivision in the heart of West Ashley. This three-bedroom home has nearly 1,350 sq. ft. and offers a very thoughtfully designed living space. Entering the foyer, you will be greeted by a spacious family room with a vaulted ceiling and wood-burning fireplace. The kitchen has granite countertops, gentle close cabinetry, tile flooring and a dining area with a bay window overlooking the lovely garden. A newly installed slider door leads to the serene, fully-fenced backyard with a patio and beautiful flowering plants and shrubs. At the back of the home, the primary suite has a walk-in closet and an en suite bath. There are two additional bedrooms at the front of the home with a guest bathroom. A two-car garage would be a great space for storage, a workshop or parking. This property is located close to Roper St. Francis Hospital, medical offices, West Ashley High School, shopping and restaurants, and is only 20 minutes from downtown Charleston. It is situated in a X flood zone, so flood insurance is not required.