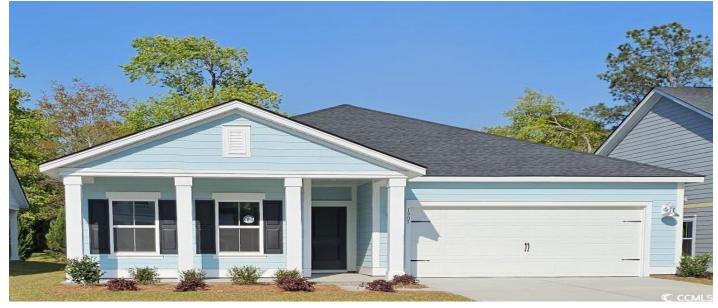

# Price - \$415,100

| Bedrooms | Baths | SqFt | Lot Size | Year Built | DOM      |
|----------|-------|------|----------|------------|----------|
| 3        | 2     | 1748 | 0.1600   | 2024       | 238 Days |

# Description

The Litchfield is one of Lennar's most popular floorplans and it's not hard to see why! This home features a formal dining room and an open-concept family room, kitchen and breakfast room with access to the patio for outdoor entertaining. There is a total of three bedrooms, including the owner's suite. \*\*Photos are of a similar model home in another community, and may include upgraded features not offered