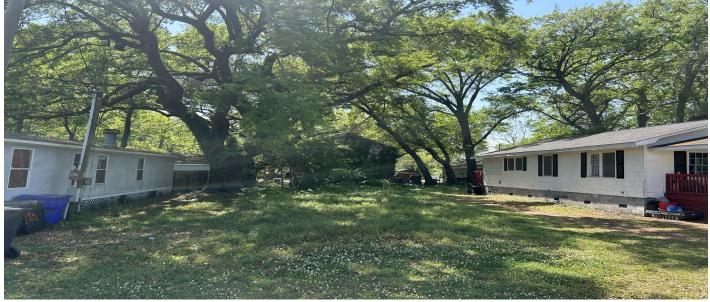

### Description

Opportunities abound for this .11 acre lot in the Ferndale neighborhood. Mature live oaks provide shade and privacy. Deed states lot is an even 40' x 125'. Located just off Rivers Ave and convenient proximity to I-26/I-526 or a commute to downtown Charleston or Mount Pleasant. Only four miles from the Charleston Airport and just over a mile to Park Circle with activities, dining and entertainment. Great chance for to build your dream home, investment in Charleston County real estate or builders looking for an in-fill lot to build a spec.