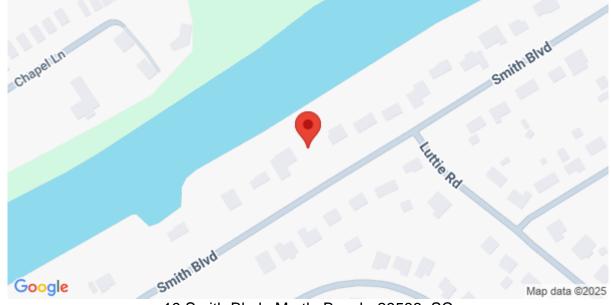

LS\_ID\_2503560



#### Price - \$384,999

| Lot Size | DOM |
|----------|-----|
|          |     |

0.4600 127 Days

#### **Features**

#### Utilities

- Electricity Available
- Sewer Available
- Water Available
- Lot Features
  - Other

#### Description

.5 acre, cleared on amazing Intra Coastal Waterway. Zoning does not require house to be built on stilts. Single family only. Some rip-rap in place. Small walkway already constructed. Beautiful, buildable lot. Not many left like this one on ICW! Wetlands directly across the river.

# SEE THIS PROPERTY



### **James Schiller**

Realtor, Brand Name Real Estate

Phone: 18434788061

Email: jameseschiller@gmail.com

# **Check On Site**



https://searchrealestate.co/properties/19-smith-blvd/myrtle-beach/sc/29588/MLS\_ID\_2503560

# Location



19 Smith Blvd., Myrtle Beach, 29588, SC