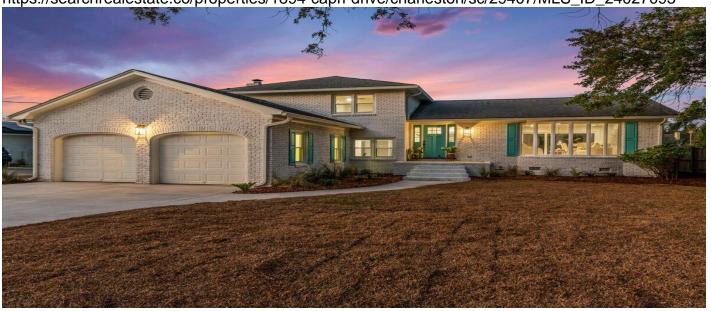

# 1894 Capri Drive, Charleston, 29407, SC

https://searchrealestate.co/properties/1894-capri-drive/charleston/sc/29407/MLS\_ID\_24027093

# **Price - \$999,000**

| Bedrooms | Baths | SqFt | Lot Size | Year Built | DOM      |
|----------|-------|------|----------|------------|----------|
| 4        | 3     | 2276 | 0.3600   | 1966       | 210 Days |

# **Description**

You'll feel right at home when you walk into this freshly renovated, midcentury, waterfront home in the charming Capri Isle community. This home has been completely updated to include triple sliding doors which open out to your spacious new deck just a few steps from your private dock & private community boat landing. New Kitchen cabinets & countertops, new flooring, new tile.... Too much to list!! Don't miss out on this one of a king creek front home and with oversized fenced yard... schedule your showing soon.