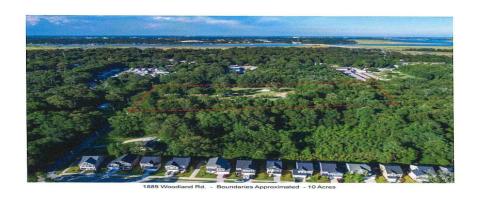

# 1885 Woodland Road, Charleston, 29414, SC

https://searchrealestate.co/properties/1885-woodland-road/charleston/sc/29414/MLS\_ID\_21008760

Price - \$2,999,999

Lot Size DOM

10.5000 1510 Days

## **Description**

ATTENTION \*\*\*\* DEVELOPERS !!!! BUILDERS !!!! INVESTERS !!!! Available NOW in West Ashley's beautiful Pierpont Area just off of Ashely River Road on Woodland Road. Five parcels consisting of 10.50 acres. Great sought after area in Charleston close to retail establishments, shopping, restaurants, medical facilities, nursing homes, hospitals and more. Fantastic opportunity for development. Property to be sold together will not sub divide.