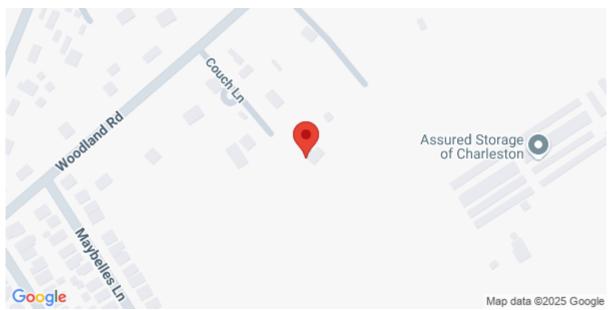

# 1885 Woodland Road, Charleston, 29414, SC

https://searchrealestate.co/properties/1885-woodland-road/charleston/sc/29414/MLS\_ID\_21008760

Price - \$2,999,999

Lot Size DOM

10.5000 1510 Days

### **Check On Site**

https://searchrealestate.co/properties/1885-woodland-road/charleston/sc/29414/MLS\_ID\_21008760

Location

1885 Woodland Road, Charleston, 29414, SC