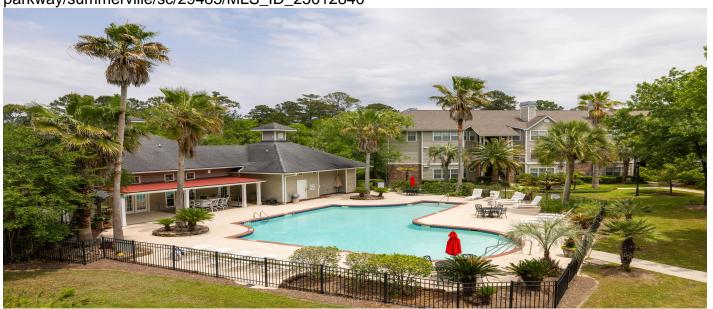

## **Community Features**

- Clubhouse
- Dog Park
- Lawn Maint Incl
- Park
- Pool
- Storage
- Trash

# **Description**

Make us an offer on this dream condo in the heart of Summerville's highly desirable Midland Terrace! This luxurious top-floor unit boasts an impressive 1,051 square feet of open, bright, and airy living space, perfect for those who love to entertain or simply enjoy a peaceful retreat. With two spacious bedrooms and two beautifully appointed bathrooms, this home features a large master bedroom complete with a walk-in closet. The gourmet kitchen beckons culinary enthusiasts with its elegant finishes and is part of the inviting open layout that flows seamlessly into a charming sunroom with breathtaking views of the surrounding woods. Indulge in the community's incredible amenities, including an inground pool, grills for summer barbecues, and a delightful park to enjoy. The thoughtfully included exterior storage room adds practical convenience, while the gazebo offers a perfect spot to relax. Located just minutes from top-rated hospitals and in the DD2 School District, this condo is truly in an unbeatable location. With beautiful upgrades throughout, vaulted ceilings, and a designated car washing area, it's time to make this fabulous condo your new home sweet home!