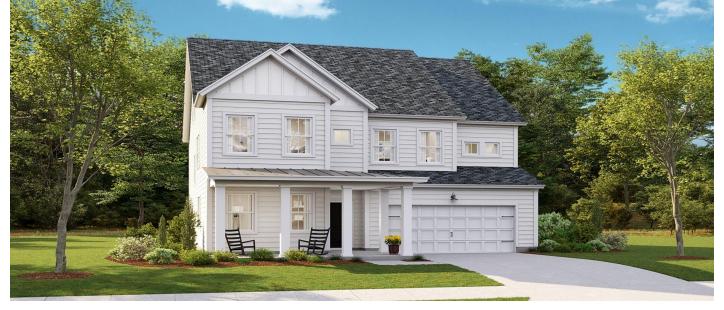

## Description

\*Estimated December 2024 Completion\* The Georgetown is a 5 bedroom 3.5 bath home which includes a study. 5th bedroom is also an ideal bonus/family room. The first floor has LVP flooring. The kitchen is spacious and open to the family room, great for entertaining. Screen Porch is off the family room. Discover Summers Corner and explore the active outdoors from kayaks and fishing on the lake to hiking and biking clubs. And thanks to the East Edisto Conservancy, the land will retain its rural character in perpetuity.