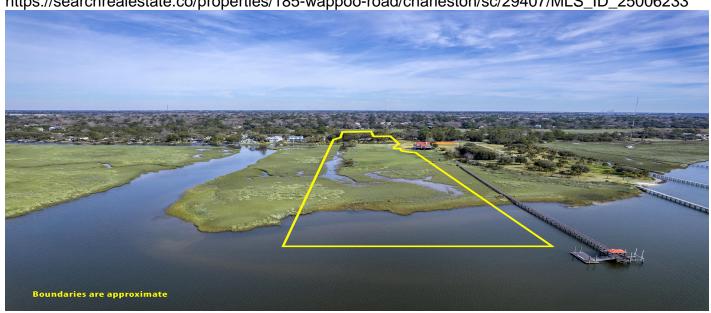

## **Description**

A rare and extraordinary opportunity awaits at 185 Wappoo Road--an 11-acre slice of Lowcountry paradise with 1.4 acres of high ground. Nestled atop a 10-foot bluff overlooking the Intracoastal Waterway, this property offers breathtaking Stono River views, mesmerizing sunsets, and a serene backdrop of majestic live oaks, loads of colorful azaleas and camelias, as well as pristine marshlands. Imagine designing your custom waterfront estate, where a private dock offers access to the Stono River, ideal for boating, fishing, paddle boarding and kayaking. If you love to fish, a wildlife-rich pond enhances the property's natural beauty, creating a tranquil retreat like no other. With public sewer, water, electricity and gas already on-site, the possibilities are endless - whether you envision aluxurious private whether you envision a luxurious private residence, a family compound, or even a bed-n-breakfast/airbnb set up (Charleston County approval required). Centrally located in West Ashley, this property provides the perfect balance of seclusion and convenience. Just a short drive from downtown Charleston's world-class dining, boutique shopping, and cultural landmarks, you have easy access to all that this area offers including Avondale's vibrant social scene, local farmers' markets, and the nearby 10.5 mile West Ashley Greenway for biking and walking. The property is also close to shopping, medical facilities, and major roadways, making it an ideal location for a primary residence or investment opportunity. UPDATED OCRM as of 3/25. With its prime location, natural beauty, and limitless potential, 185 Wappoo Road is a oncein-a-lifetime opportunity to create something truly spectacular in one of Charleston's most coveted waterfront settings.