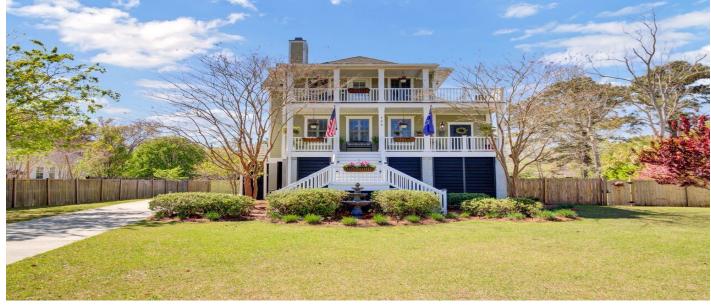

## Price - \$1,450,000

| Bedrooms | Baths | Half Baths | SqFt | Lot Size | Year Built | DOM     |
|----------|-------|------------|------|----------|------------|---------|
| 3        | 2     | 1          | 2222 | 0.4600   | 2009       | 17 Days |

## Description

You found it! A home with a view of the Ravenel Bridge from the upper of two wrap around porches, a lot large enough to store your boat, to put in a pool or even an ADU. Elevated, with plenty of storage below, this over 2200 square foot, 3 bedroom 2.5 bath home features an open kitchen, granite, gleaming hardwood floors, fireplace, plantation shutter and a primary bedroom bathroom with two water closets, no sharing the loo on the main level. Upstairs you will find an additional generously sized sitting area and two additional bedrooms and full bath. Incredible location, blocks from the Remley's Point boat landing, David Simmons Community Dock and Park, the recently expanded Mount Pleasant Waterfront Park and minutes from Downtown Charleston and the beach of Sullivan's Islandand Isle of Palms. The large lot has a lengthy driveway, raised bed gardens and lovely landscaping. Pleasantly priced to make it your own.