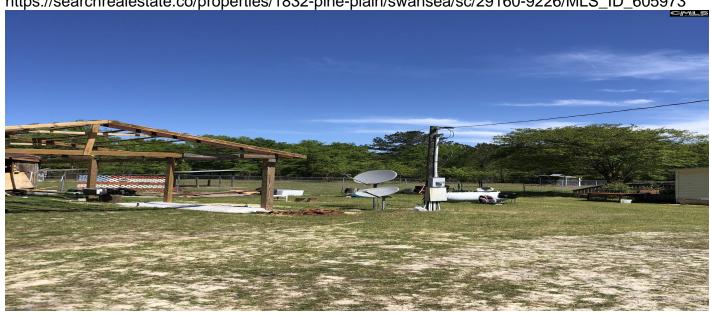

## **Description**

Are you waiting for country living at its best? This is a 9.8-acre lot that has been maintained and partially cleared for the current home. Backyard already has a fence for your pets or farm animals to roam. Septic tank has been serviced and well pump recently replaced in the last five years. Storage sheds will remain on the property. Farm animals will not convey. Disclaimer: CMLS has not reviewed and, therefore, does not endorse vendors who may appear in listings.