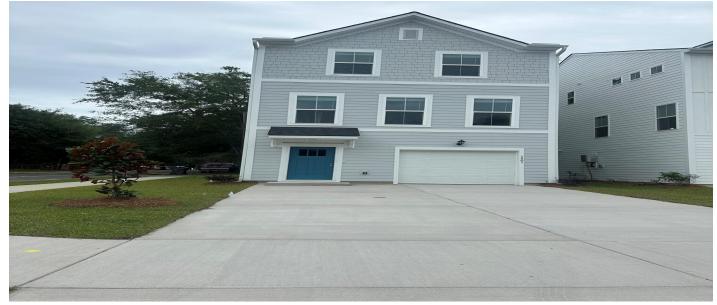

# 1830 Helm Avenue, North Charleston, 29405, SC

https://searchrealestate.co/properties/1830-helm-avenue/north-charleston/sc/29405/MLS\_ID\_24028939

# Price - \$544,990

| Bedrooms | Baths | Half Baths | SqFt | Lot Size | Year Built | DOM      |
|----------|-------|------------|------|----------|------------|----------|
| 4        | 3     | 1          | 1941 | 0.1200   | 2025       | 157 Days |

# Description

PROPOSED NEW CONSTRUCTION! This Brookgreen floor plan will be minutes from the heart of Park Circle! The home will feature a guest suite with full bath downstairs and screened in porch. Open rails, Oak Stair Treads to the second and third floors, Modern Electric Fireplace w/ Shiplap Surround, Quartz Counters throughout, blinds, pull out trash can, tiled shower and so much more all included in this home! Don't miss this unique opportunity to live in one of Charleston's most vibrant and booming communities. Nearby is the new city Sports Complex, a state of the art playground and Riverfront Park features stunning views of the Cooper River, events, extensive green space, water splash pads and dog park.