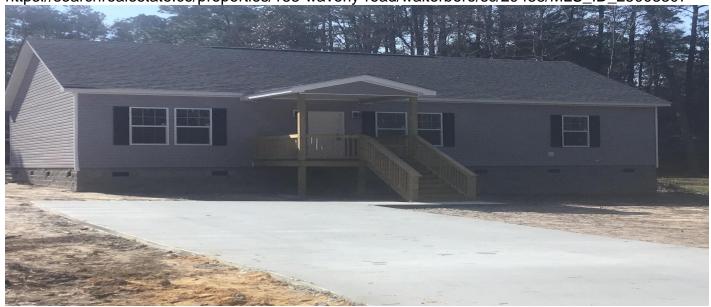

# 183 Waverly Road, Walterboro, 29488, SC

https://searchrealestate.co/properties/183-waverly-road/walterboro/sc/29488/MLS\_ID\_25003307

## **Price - \$309,000**

| Bedrooms | Baths | SqFt | Lot Size | Year Built | DOM     |
|----------|-------|------|----------|------------|---------|
| 3        | 2     | 1700 | 0.3500   | 2025       | 27 Days |

# **Description**

This 1700 SQFT brand new home is located in Longleaf Subdivision. Very nice, quiet neighborhood. Located close to schools and everything Walterboro has to offer. Home features 3 bedrooms, 2 bathrooms with 9 FT ceilings. Kitchen has stainless steel appliances and a walk-in pantry. Master bathroom features a double vanity, 2 linen closets and an 8FT walk in ceramic shower. Master Bedroom has a walk-in closet. This home is a must see! Brand New Construction.