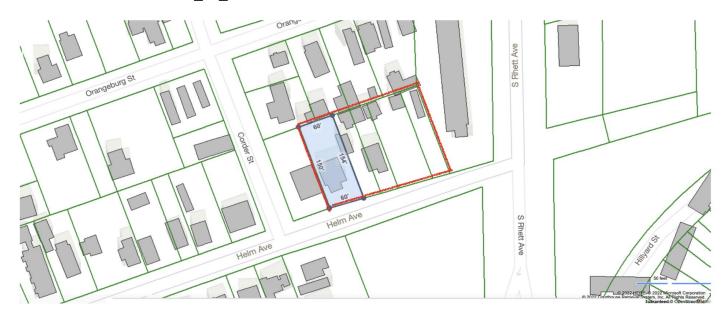

#### **Description**

Prime Investment Opportunity in Park Circle! Discover the potential of FIVE SIDE BY SIDE parcels off S. Rhett Avenue, on Helm Ave. This is a rare chance for savvy investors to seize a highly desirable location. Addresses: 1826 Helm, 1822 Helm, 1818 Helm, 1816 Helm, 1810 Helm Zoned R3. Four of the five parcels include homes, with three currently occupied by long-term tenants, generating immediate rental income. New construction homes in the area are selling for over half a million before completion! All five parcels are sold together, as-is, thats under 260k per parcel! This is your opportunity to invest in Park Circle. Whether you're looking to develop, renovate, or hold for future value, this package offers limitless potential. Do not disturb the tenants. Acerage includes all the parcel.