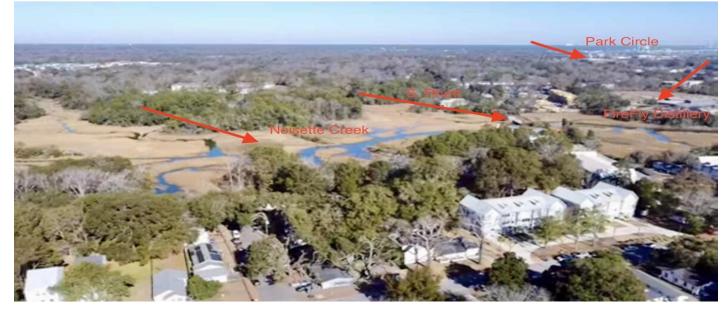

### Description

Prime Investment Opportunity in Park Circle!Discover the potential of FIVE SIDE BY SIDE parcels off S. Rhett Avenue, on Helm Ave. This is a rare chance for savvy investors to seize a highly desirable location.Addresses: 1826 Helm, 1822 Helm, 1818 Helm, 1816 Helm, 1810 HelmZoned R3. Four of the five parcels include homes, with three currently occupied by long-term tenants, generating immediate rental income. New construction homes in the area are selling for over half a million before completion!All five parcels are sold together, as-is, for an under 260k per parcel! This is your opportunity to invest in Park Circle. Whether you're looking to develop, renovate, or hold for future value, this package offers limitless potential. Do not disturb the tenants.