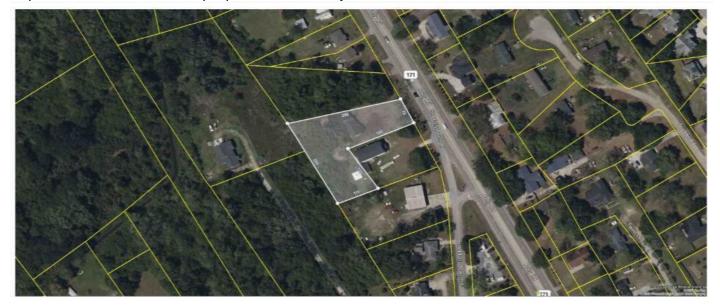

### Description

Sizable lot located in the heart of development on James Island. Options to connect to the public sewer and water.. Minutes from Folly Beach with direct access & egress to Folly Rd. Property has gone through the probate and appraisal (required by the judge) process.

#### **Lot Features**

• .5 - 1 Acre