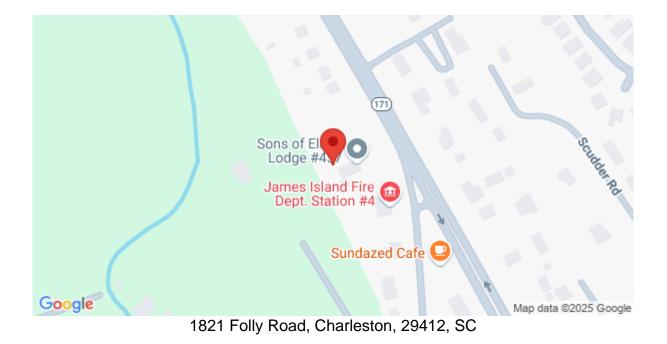

https://searchrealestate.co/properties/1821-folly-road/charleston/sc/29412/MLS\_ID\_24015130



#### Price - \$250,000

- Lot Size DOM
- 0.9000 405 Days

#### **Features**

#### **Lot Features**

• .5 - 1 Acre

### Description

Sizable lot located in the heart of development on James Island. Options to connect to the public sewer and water.. Minutes from Folly Beach with direct access & egress to Folly Rd. Property has gone through the probate and appraisal (required by the judge) process.

# SEE THIS PROPERTY



## **James Schiller**

Realtor, Brand Name Real Estate

Phone: 18434788061

Email: jameseschiller@gmail.com

# **Check On Site**



https://searchrealestate.co/properties/1821-folly-road/charleston/sc/29412/MLS\_ID\_24015130

## Location