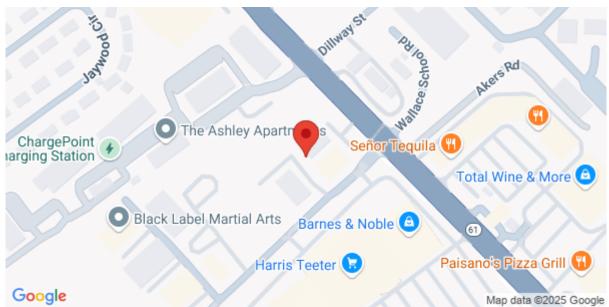

# 1820 Wallace School Road, Charleston, 29407, SC

https://searchrealestate.co/properties/1820-wallace-school-road/charleston/sc/29407/MLS\_ID\_24018876

**Price - \$550,000** 

Lot Size DOM

0.3700 334 Days

## **Check On Site**

https://searchrealestate.co/properties/1820-wallace-school-road/charleston/sc/29407/MLS\_ID\_24018876

Location

1820 Wallace School Road, Charleston, 29407, SC