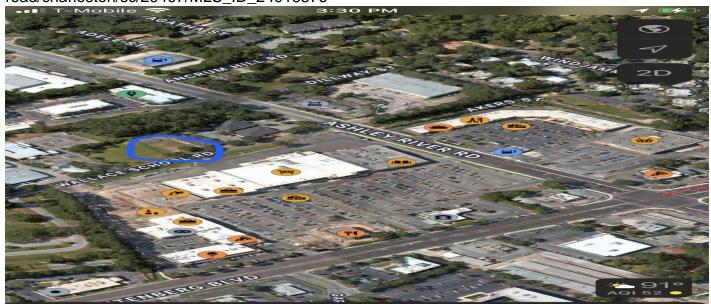

# 1820 Wallace School Road, Charleston, 29407, SC

https://searchrealestate.co/properties/1820-wallace-school-road/charleston/sc/29407/MLS\_ID\_24018876

**Price - \$550,000** 

Lot Size DOM

0.3700 334 Days

## **Check On Site**

https://searchrealestate.co/properties/1820-wallace-school-road/charleston/sc/29407/MLS\_ID\_24018876

Location

1820 Wallace School Road, Charleston, 29407, SC