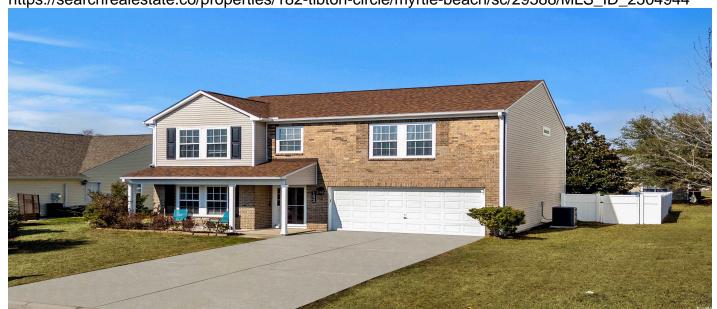

# 182 Tibton Circle, Myrtle Beach, 29588, SC

https://searchrealestate.co/properties/182-tibton-circle/myrtle-beach/sc/29588/MLS\_ID\_2504944

## **Description**

Welcome to this spacious 4-bedroom, 2.5-bath home in the highly sought-after Palmetto Glen subdivision in Myrtle Beach! Situated on a generous lot, this home offers a fully fenced backyard, a long driveway, new roof in December 2023, a 2-car garage, and a charming covered front porch, perfect for relaxing. Inside, the main level features an inviting floor plan with a formal living and dining area, a well-appointed kitchen with stainless steel appliances, a pantry, and an eat-in area that flows seamlessly into the cozy family room, ideal for gatherings. Upstairs, you'll find a huge primary suite with a walk-in closet, updated double sink furniture style vanity, shower, and linen closet. The additional three bedrooms are all spacious and feature walk-in closets, providing plenty of storage space. Located in the desirable Palmetto Glen community, residents enjoy access to a refreshing community pool and are just minutes from everything Myrtle Beach has to offer. With easy access to the Target shopping center, the new Trader Joe's currently being built, nearby medical facilities, and the Myrtle Beach International Airport, convenience is at your doorstep. Plus, you're just a short drive from pristine beaches, top-rated golf courses, entertainment, schools and dining options. Don't miss the opportunity to make this wonderful home yours—schedule your private tour today!