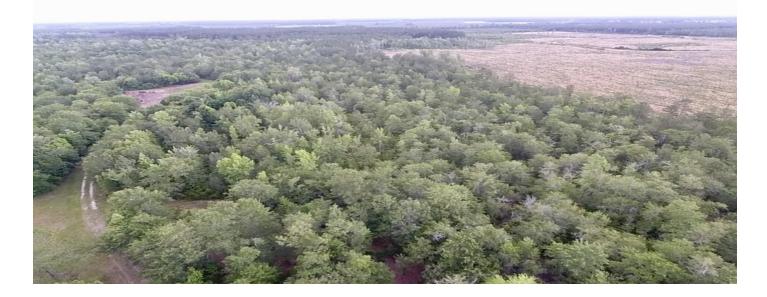

## Description

A rare find-more than 100 acres all together in a nicely laid tract of land with high land!! The property has been meticulously cared for by the owner with roads cut, trees trimmed and trails galore. The property has a 50' deeded access point from Highway 311. There is one small low area that would make an ideal pond, but you will love these hardwoods on this property. There are plenty of oak and pines and many wildlife tracts. The owner rarely hunts so the property has plenty of deer and turkey. Situated just minutes from Cane Bay shopping and grocery stores as well as the new Camp Hall facilities and interstate access. Buyer to verify anything deemed important. May require zoning to accomplish Buyer's use. Address number is for location and may change.