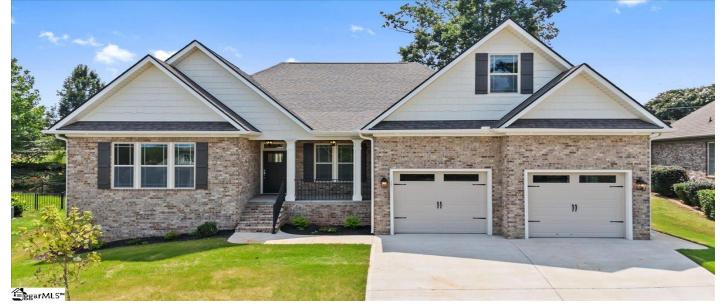

## Description

Gorgeous new home in the Lakeside section of Blue Ridge Plantation. The living area features a stunning full stone fireplace and lots of natural light. The very spacious kitchen includes granite countertops and a huge island with bar seating. There's plenty of storage in the pantry too. There is a formal dining space plus the breakfast nook. The master suite includes a tray ceiling with signature rope lighting as well as a full tile shower and soaker tub. In addition to two other bedrooms there is a dedicated office with glass french doors. The large laundry room includes a utility sink. Out back is a nice screened patio ideal for relaxing (without the bugs!). Schedule a tour today!! MOVE-IN PACKAGE INCLUDED: BLINDS AND REFRIGERATOR