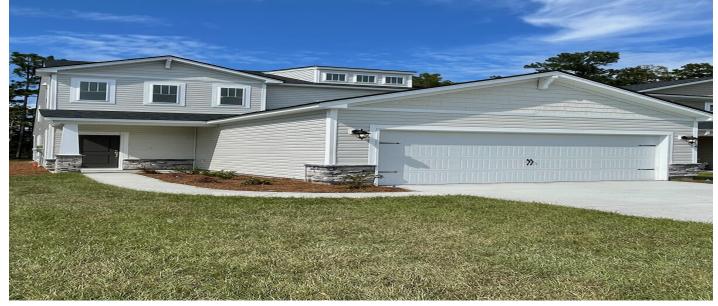

# 179 Wappoo Trace Lane, Summerville, 29486, SC

https://searchrealestate.co/properties/179-wappoo-trace-lane/summerville/sc/29486/MLS\_ID\_22028227

### Price - \$432,990

| Bedrooms | Baths | Half Baths | SqFt | Lot Size | Year Built | DOM      |
|----------|-------|------------|------|----------|------------|----------|
| 4        | 2     | 1          | 2222 | 0.1300   | 2022       | 855 Days |

### Description

Welcome to the HAZEL Plan - Primary on the 1st Floor with Screened Porch. Primary Bathroom features 5 foot shower with super long vanity bank and window in between the mirrors for gorgeous natural light. HUGE Walk-In closet, Walk-In Pantry, & Laundry on the Main Floor! Generous Kitchen Island faces the dining and great rooms. Three more bedrooms and spacious Loft w/ open railing & oak treads steps. Kitchen features upgraded cabinets, quartz countertops Stainless Appliances & walk-in pantry, White Shaker Style soft closeCabinetry, Island Pendant Pre-Wires & Gas Range. Great Room w/ electric fireplace Laminate Hardwood Style flooring in all Main Areas, Oak Stair Treads, Home Energy Rating System (HERS) 54. Energy Star Certified.