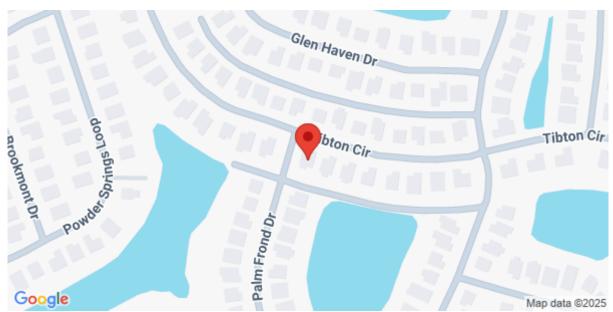

its
- Rectangular
- Rectangular Lot

#### Other

- Owner Only
- Yes
- Owner Allowed Golf Cart
- Owner Allowed Motorcycle
- Pet Restrictions
- Central
- Pool(s)

## Style

Contemporary

# **Description**

One of the 2 largest lots in Palmetto Glen. HOA zoned to add Outdoor pool. Corner Lot. Fence in Backyard. Landing area at the top of stairs. 2 master Bedrooms, 1 upstairs and 1 downstairs. Storage over Garage. Golf Cart can be sold separately from house. Driveway enlarged to 3 car wide. House currently has a VA Loan on it.

## **SEE THIS PROPERTY**



## **James Schiller**

Realtor, Brand Name Real Estate

Phone: 18434788061

Email: jameseschiller@gmail.com

## **Check On Site**



https://searchrealestate.co/properties/177-tibton-circle/myrtle-beach/sc/29588/MLS\_ID\_2506037

# Location



177 Tibton Circle, Myrtle Beach, 29588, SC