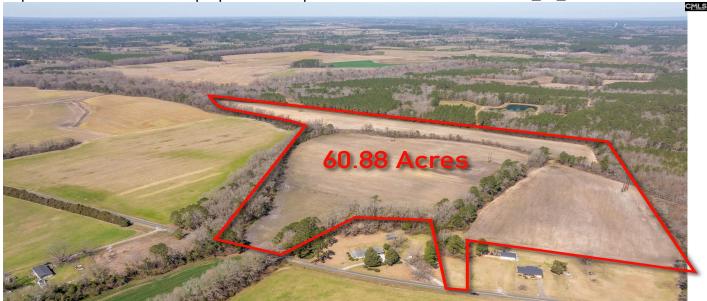

# 176 Po Chance, Vance, 29163, SC

https://searchrealestate.co/properties/176-po-chance/vance/sc/29163/MLS\_ID\_604552

**Price - \$995,000** 

Lot Size DOM

60.8800 143 Days

#### **Description**

Discover a remarkable opportunity with this expansive 60.88 -acre farm located at 176 Po Chance Drive in Vance, South Carolina. This fertile land has a rich history of cultivating soybeans and corn, making it ideal for continued agricultural use or potential development. Situated in a serene rural setting, the property offers both privacy and accessibility to nearby amenities. Whether you're looking to continue farming operations, explore agribusiness ventures, or develop the land for future use, this property provides a versatile foundation. With its blend of agricultural potential and open space, this is a rare chance to own a piece of South Carolina's rich farmland. Disclaimer: CMLS has not reviewed and, therefore, does not endorse vendors who may appear in listings.