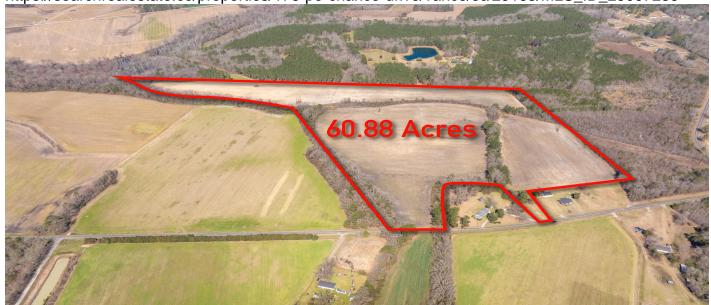

# 176 Po Chance Drive, Vance, 29163, SC

https://searchrealestate.co/properties/176-po-chance-drive/vance/sc/29163/MLS\_ID\_25007283

**Price - \$995,000** 

Lot Size DOM

60.8800 130 Days

#### **Description**

Great Opportunity to own a solar farm in South Carolina. Discover a remarkable opportunity with this expansive 60.88 -acre farm located at 176 Po Chance Drive in Vance, South Carolina. This fertile land has a rich history of cultivating soybeans and corn, making it ideal for continued agricultural use or potential development. Situated in a serene rural setting, the property offers both privacy and accessibility to nearby amenities. Whether you're looking to continue farming operations, explore agribusiness ventures, or develop the land for future use, this property provides a versatile foundation. With its blend of agricultural potential and open space, this is a rare chance to own a piece of South Carolina's rich farmland.