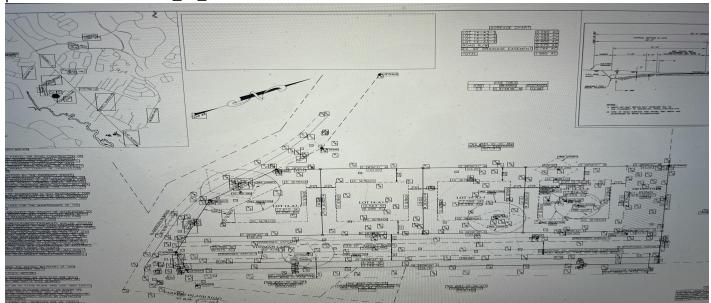

### **Description**

BUILDERS! This 4-lot subdivision presents an excellent opportunity for builders looking to develop in a high-demand, prime location. The area is renowned for its top-rated Mt Pleasant schools, and easy access to major highways for local shopping and restaurants. Preliminary Approval of Subdivision- Drainage and DES Permit in hand for road installation. A full set of architectural plans and structural engineering is available with the sale. Many higher-end new construction homes are being built nearby and selling for over \$1,200,000.