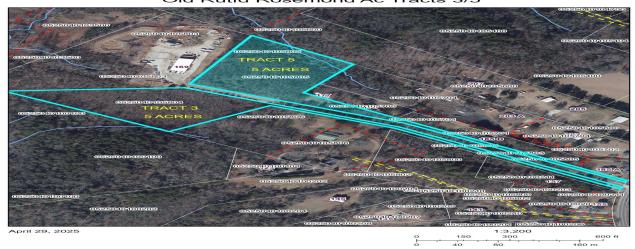

## Description

Two level, wooded, 5-acre flag lots available off Old Rutherford Road in Taylors. Lots are adjacent but are not connected, thus are available separately and are owned by relatives. Both lots connect to Old Rutherford road by 10+foot wide by 1350 feet long strip of land. Acreage of each parcel is minus the access roads is approximately 4.6 acres.