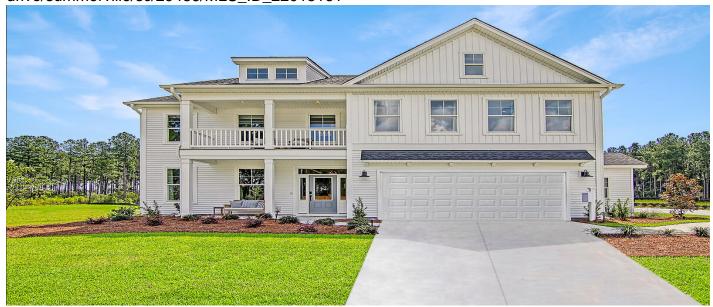

# 173 Fiddleback Drive, Summerville, 29486, SC

https://searchrealestate.co/properties/173-fiddleback-drive/summerville/sc/29486/MLS\_ID\_22015161

## **Description**

ABSOLUTELY SPECTACULAR PRIVATE WOODED HOMESITE, THIS AMAZING WEBSTER PLAN HAS GOURMET KITCHEN, FIREPLACE, DOWNSTAIRS GUEST SUITE, OFFICE, LOFT, UPSTAIRS BALCONY, COVERED FRONT AND BACK PORCHES AND FIBER CEMENT SIDING. The Webster is a four bedroom, three and one-half bath two-story home. An office featuring double french doors sits off the foyer. There is a large entry off of the garage that features a walk-in pantry as it's just outside of the kitchen. A guest bedroom with private bath is located on the first floor. Two secondary bedrooms with walk-in closets and a Jack and Jill bathroom are located upstairs. A large loft and laundry room are also located upstairs. The best of what we build in Hewing Farms.