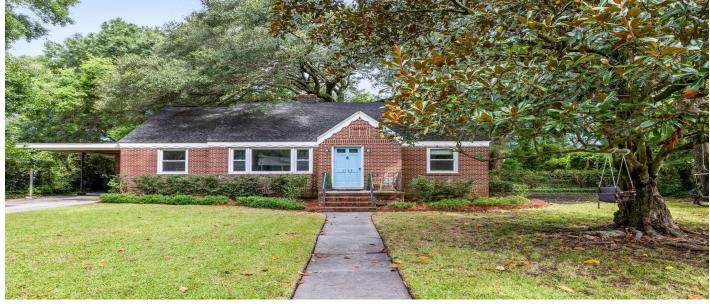

## Description

Welcome to 1720 Houghton Drive, a delightful 1950s gem nestled in the established Laurel Park neighborhood of James Island. Set on a spacious, wooded lot, this charming home offers a perfect blend of vintage character and modern convenience, all just minutes from downtown Charleston and Folly Beach. Walk to your favorite shopping and dining along Folly Road and Maybank Highway, you just can't beat this location! Step inside to discover the home's unique allure, featuring gleaming hardwood floors and a cozy wood-burning fireplace in the welcoming family room. The separate dining room showcases custom built-in cupboards, adding a touch of elegance. The newly renovated kitchen boasts sleek stainless-steel appliances and guartz counters ensuring both style and functionality. The laundry room is a standout with its custom tile flooring, extra-large pantry, built-in drop zone, and convenient access to the carport, which includes additional storage. The space also opens to the enormous backyard, a charming screened-in porch, and a patio perfect for relaxing or entertaining or even a future pool. The main level includes a large bedroom (which could be used as an owner's bedroom), a second guest bedroom, a shared full bathroom, and a versatile sitting room that can serve as a fifth bedroom. Upstairs, you'll find a spacious owner's bedroom, another guest bedroom, another full bathroom, and a massive custom closet/dressing room, providing ample space and storage. Experience the comfort and charm of this inviting home, where classic details and modern updates create a welcoming retreat. BACK ON THE MARKET DUE TO NO FAULT OF SELLERS!