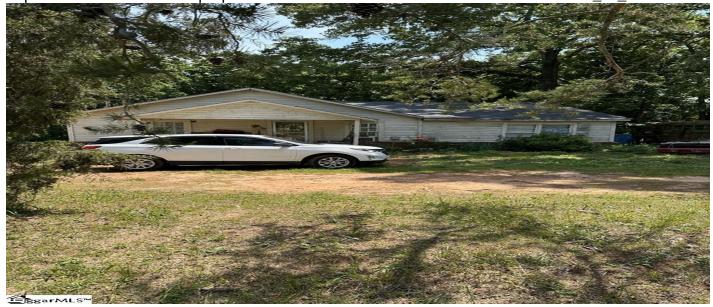

# 1703 Coffee Road, Westminster, 29693, SC

https://searchrealestate.co/properties/1703-coffee-road/westminster/sc/29693/MLS\_ID\_1556095

## **Price - \$125,000**

| Bedrooms | Baths | SqFt | Lot Size | DOM     |
|----------|-------|------|----------|---------|
| 3        | 1     | 1599 | 1.6100   | 84 Days |

### Style

Ranch

## **Description**

Discover the opportunity to create your dream home with this ranch-style fixer upper, nestled on 1.6 acres of private, tree-lined property .Whether you're looking to renovate for personal use or invest in a project with major upside, this property offers endless potential. Shared driveway. Sold "As IS"