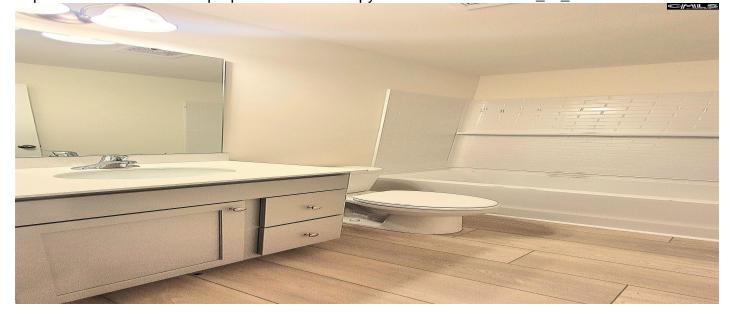

## Description

Introducing The Benjamin, one of Great Southern Homes most popular floor plans which features a main level that boasts an open floor concept that includes a great room leading into a spacious kitchen and dining room. The downstairs bedroom or office space is convenient to a full bathroom. The second level has a large owner's suite with a vaulted ceiling along with a loft and three additional bedrooms & full bath. Disclaimer: CMLS has not reviewed and, therefore, does not endorse vendors who may appear in listings.