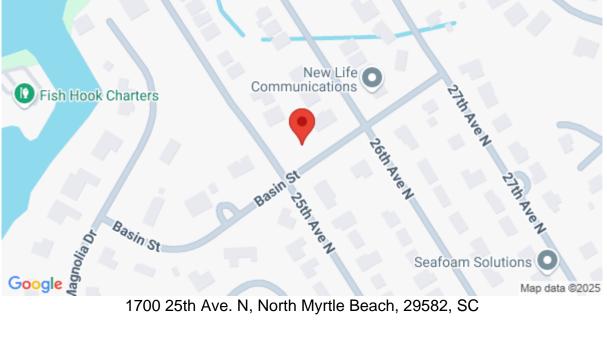

## Description

Rare opportunity to own one of the last residential lots in Riverside Subdivision! (Adjacent to Palmetto Shores Subdivision off Little River Neck Road) This is a great family neighborhood with NO HOA! Located between the Intracoastal Waterway and the ocean at Cherry Grove Beach. This is a CORNER lot, so address can be 1700 25th Avenue North with 88 feet of road frontage and 123 feet deep, or can be 2501 Basin Street with 123 feet of road frontage and 88 feet deep. Intracoastal Waterway is approx. 1 block down from lot on 25th Avenue. Beautiful & convenient location East of Hwy 17 to build your dream home! Listing agent is owner.

# **Check On Site**

https://searchrealestate.co/properties/1700-25th-ave-n/north-myrtlebeach/sc/29582/MLS\_ID\_2508412

Location

1700 25th Ave. N, North Myrtle Beach, 29582, SC