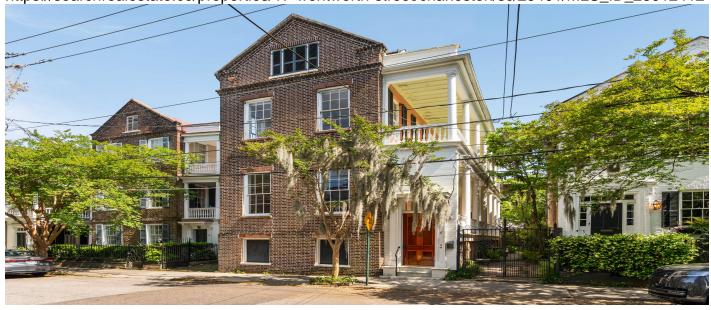

#### **Description**

Incredible opportunity to own one of Ansonborough's grand historic brick masonry homes with expansive double piazzas! Grand rooms, original heart pine floors, 12' ceilings, many original plaster moldings, original staircase, and more. The home is filled with light and is that charming yet sophisticated Charleston Single style layout that is so unique to the city. A roof deck offers stunning 360 degree views of downtown and the harbor. Attached (without access from main house) masonry 1-bed/1-bath kitchen house with 3 fireplaces is as charming as they come. A dry conditioned ground level offers plentiful storage, a workshop area, and a bathroom. Spacious driveway and courtyard can accommodate a pool and additional parking. Seller has updated electrical and plumbing. Main house 3954 sq. ft. Kitchen house 802 sq. ft.