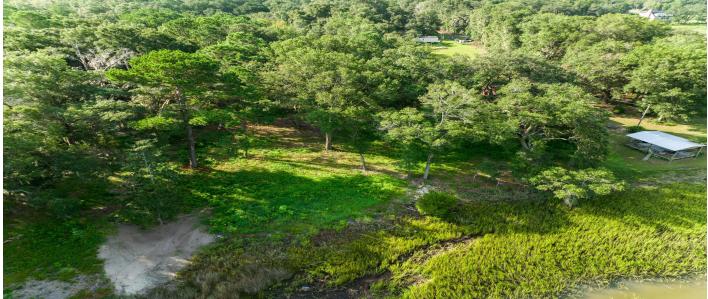

#### Description

Unleash the potential of this breathtaking 3.39-acre deep-water property on historic St. Helena Island, boasting over 159 feet of waterfront views! Whether you envision building your dream home or pursuing a commercial venture, this property offers endless possibilities with NO RESTRICTIONS. Perfectly situated within the Old Church Commercial Fishing Village Overlay, it opens doors to opportunities like a seafood restaurant, fish market, charter company, or marine retail establishment. Minutes from Harbor Island, Hunting Island State Park, Fripp Island, and Downtown Beaufort, this unique property combines natural beauty with prime location. Don't miss this rare opportunity!