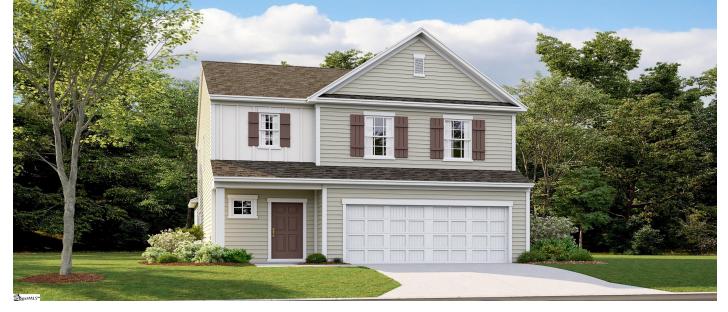

# Description

This stunning home features a quartz kitchen with a large island that gives prominence to the main floor and is where family and friends love to gather for food and fun. Entertaining is a delight with the kitchen open and flowing to the great room. The popular Sweetbay plan features a gorgeous owners' suite with double vanity on the main floor. The walk in laundry and a powder room is also located on the main floor. Beautiful open wood railing leads you to the upstairs loft area where the children can play, sports enthusiasts can watch the game, or you can lounge around and have a great movie night. Three other bedrooms and a full bath accompany the loft area. Built in a pool community in the Lake Robinson area.