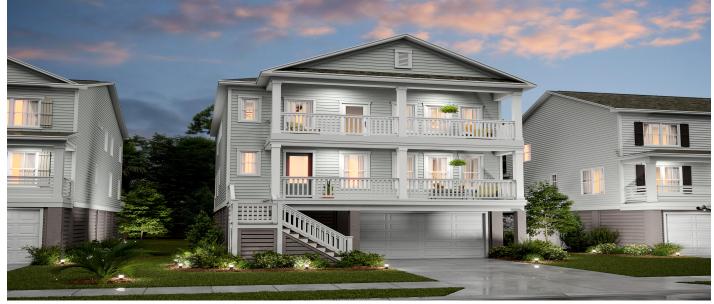

# 1695 Cultivation Lane Street, Mount Pleasant, 29466, SC

https://searchrealestate.co/properties/1695-cultivation-lane-street/mount-pleasant/sc/29466/MLS\_ID\_24030257

## Price - \$1,262,908

| Bedrooms | Baths | Half Baths | SqFt | Lot Size | Year Built | DOM     |
|----------|-------|------------|------|----------|------------|---------|
| 5        | 3     | 1          | 2930 | 0.1400   | 2024       | 91 Days |

## Description

Welcome to the Hamlin, a luxurious 5 bed, 3.5 bath coastal paradise. This beautiful elevated home exudes sophistication and offers a range of exquisite features. First floor owners suite with a 3 car drive under garage and double front porches, it presents a captivating curb appeal. The rear screened porch allows you to savor outdoor living throughout the year. Upon entering the main floor, you will be greeted by a bright and airy 2 story entryway, creating an inviting ambiance. The open concept kitchen, great room, and dining area provide the perfect setting for entertaining guests. The ultra gourmet kitchen is a chef's dream, featuring a large island, farmhouse sink, double wall ovens, and built in kitchen appliances. The 36-inch gas cooktop adds a touch of culinary excellence. Find convenience in the three-stop elevator rough-in, an excellent feature for those seeking accessibility.