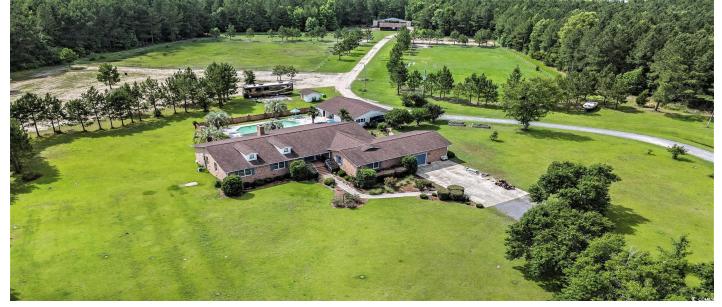

# 1692 Morgan Ave., Andrews, 29510, SC

https://searchrealestate.co/properties/1692-morgan-ave/andrews/sc/29510/MLS\_ID\_2427598

## Description

Welcome to 1692 S. Morgan Avenue in Andrews, SC, a one-of-a-kind custom brick home nestled on over 40 private acres. Thoughtfully designed, this 4-bedroom, 4-bathroom residence features a split floor plan, with each bedroom offering a private bath and walk-in closet. The expansive owner's suite boasts hardwood floors, an oversized walk-in closet, and a luxurious ensuite with a whirlpool tub, separate shower, and double vanity. Perfect for entertaining, the home offers ample gathering space, including a screened-in porch overlooking an in-ground pool. The fully equipped pool house features a kitchen, dressing room, bathroom, outdoor shower, and breezeway. Equestrian enthusiasts will love the regulation training arena, spacious riding arena, and a 7-stall barn complete with a tack room and wash stalls. Additional amenities include a large storage barn with feed containers, a 4-stall carport, an RV pad, and a 2-car garage. The property's secluded setting ensures privacy, with no visible neighbors, while its fenced pastures and private equestrian facilities offer exceptional opportunities for horse lovers. Conveniently located just outside Andrews, this property is less than an hour from Charleston and only 20 minutes from Georgetown. With endless potential and unmatched features, this estate is truly a rare find!