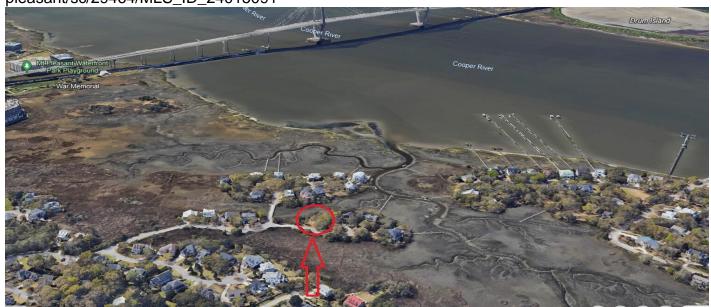

## **Description**

Location is a real thing, and this lot in the Harbour Watch neighborhood might just be the best location you can find in Mt Pleasant. Located at the foot of the Ravenel Bridge you can enjoy the peacefulness of the pristine marsh setting and still be minutes from your favorite Charleston restaurants or you can head into Mt Pleasant for your daily activities. Come take a look at the neighborhood and amenities that Harbour Watch has to offer and find out why this lot will be the perfect setting for your Lowcountry dream home. An exceptionally easy drive to downtown Charleston and access to all of Mt Pleasant.