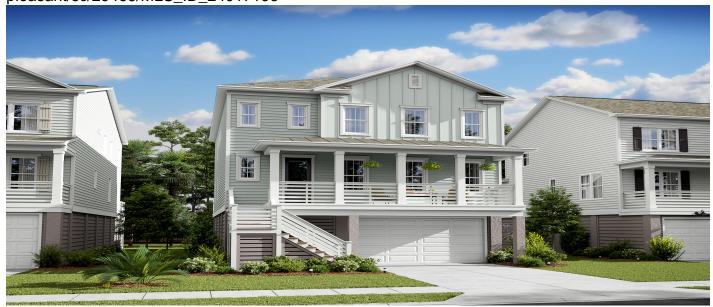

# 1671 Siloh Drive, Mount Pleasant, 29466, SC

https://searchrealestate.co/properties/1671-siloh-drive/mount-pleasant/sc/29466/MLS\_ID\_24017196

# Price - \$1,179,490

| Bedrooms | Baths | Half Baths | SqFt | Lot Size | Year Built | DOM      |
|----------|-------|------------|------|----------|------------|----------|
| 5        | 3     | 1          | 2930 | 0.1500   | 2024       | 383 Days |

# **Description**

Welcome to the Hamlin, a luxurious 5 bed, 3.5 bath coastal paradise. This beautiful elevated home exudes sophistication and offers a range of exquisite features. First floor owners suite with a 3 car drive under garage and double front porches, it presents a captivating curb appeal. The rear screened porch allows you to savor outdoor living throughout the year. Upon entering the main floor, you will be greeted by a bright and airy 2 story entryway, creating an inviting ambiance. The open concept kitchen, great room, and dining area provide the perfect setting for entertaining guests. The ultra gourmet kitchen is a chef's dream, featuring a large island, farmhouse sink, double wall ovens, and built in kitchen appliances. The 36-inch gas cooktop adds a touch of culinary excellence. Find convenience in the three-stop elevator rough-in, an excellent feature for those seeking accessibility. Liberty Hill Farm features a pavilion and pool, firepit, playground, gardening center, an existing network of community trails, ensuring and engaging and vibrant lifestyle for all residents. Liberty Hill Farm offers a prime location just one mile from Isle of Palms Connector and a short drive from an array of shops, restaurants, schools, and the charming downtown Charleston