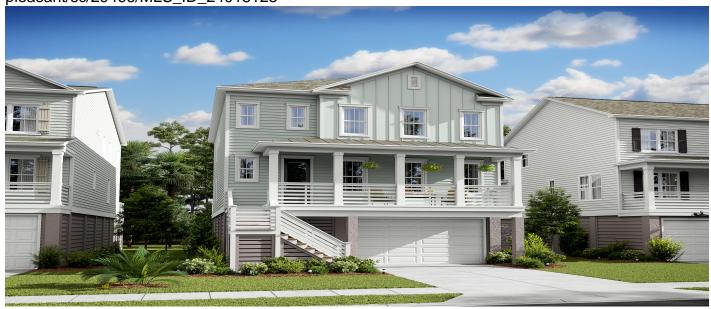

# 1660 Siloh Drive, Mount Pleasant, 29466, SC

https://searchrealestate.co/properties/1660-siloh-drive/mount-pleasant/sc/29466/MLS\_ID\_24018123

# Price - \$1,190,570

| Bedrooms | Baths | Half Baths | SqFt | Lot Size | Year Built | DOM      |
|----------|-------|------------|------|----------|------------|----------|
| 5        | 3     | 1          | 2930 | 0.1500   | 2024       | 373 Days |

# **Description**

Welcome to the Hamlin, a luxurious 5 bed, 3.5 bath coastal paradise. This beautiful elevated home exudes sophistication and offers a range of exquisite features. First floor owners suite with a 3 car drive under garage and double front porches, it presents a captivating curb appeal. The rear screened porch allows you to savor outdoor living throughout the year. Upon entering the main floor, you will be greeted by a bright and airy 2 story entryway, creating an inviting ambiance. The open concept kitchen, great room, and dining area provide the perfect setting for entertaining guests. The ultra gourmet kitchen is a chef's dream, featuring a large island, farmhouse sink, double wall ovens, and built in kitchen appliances. The 36-inch gas cooktop adds a touch of culinary excellence. Find convenience in the three-stop elevator rough-in, an excellent feature for those seeking accessibility.