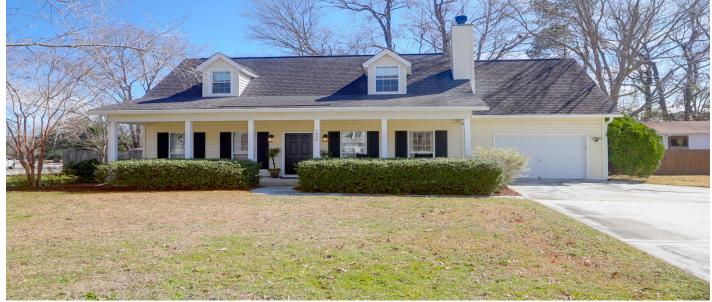

# 1656 Lauda Drive, Mount Pleasant, 29464, SC

https://searchrealestate.co/properties/1656-lauda-drive/mount-pleasant/sc/29464/MLS\_ID\_25005916

### Description

This charming home offers a perfect blend of comfort and style with 4 bedrooms, 2.5 baths, and a nicely sized corner lot. The open-concept living and kitchen area is perfect for both entertaining and everyday living, creating a seamless flow throughout. The primary bedroom is conveniently located on the first floor, complete with a private ensuite bathroom and a large walk-in closet. The first floor has beautiful hardwood floors throughout and a powder room. Upstairs, you'll find an updated bathroom and three additional bedrooms, including a versatile FROG that can serve as a guest room, office, or playroom. The beautifully landscaped, fully fenced-in backyard is an entertainer's dream, featuring a deck, pergola, and patio area for enjoying the outdoors. A custom storage shed, equipped with electrical, offers additional space for tools or outdoor equipment. Additionally, there is a one car attached garage and graveled area by the side entrance - perfect for a golf cart, boat, etc. This South Mt. Pleasant home is conveniently located close to shops, restaurants, and Mt. Pleasant schools. Don't miss the opportunity to make this lovely home yours - schedule a tour today.