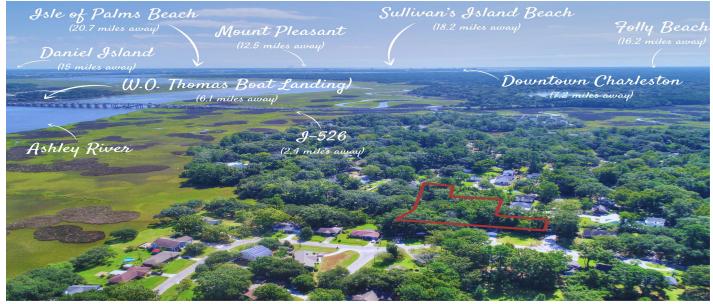

## Description

Just under an acre with Lowcountry woodland and wetlands views in West Ashley's Pierpont neighborhood. Fields of elephant ears, Lowcountry birds and wildlife, trees steeped with Spanish moss and a picturesque grand live oak await beyond the woods visible from Pierpont Ave. R-4 zoning allows up to four principal dwelling units per acre. Loads of potential for both investors and buyers looking to build. Property sits back off Pierpont Ave beyond the first row of homes and is accessible via dirt driveway left of the driveway for TMS #3530300046. Walk or bike to Pierpont Boat Landing, Dogwood Park, and a variety of restaurants along Ashley River Rd. 2.5 miles or less to shopping, groceries, home improvement stores, Forest Lakes Pool, Roper Bon Secours and I-526. Public utilities available.\*\* R-4 zoning and the size of this lot offers a number of ways to maximize its potential by allowing up to four principal dwelling units per acre. A single-family detached home, a multifamily structure (duplex, triplex, or quadplex), a dwelling group (2 or more detached principal dwelling structures on the same lot), townhomes/rowhomes, affordable & workforce dwelling units, and short-term rentals are all theoretical possibilities with Conditional or Special Exception approval by Charleston County. Explore the possibilities! \*\* The Pierpont Boat Landing on Church Creek is just over a 1/2 mile away and is ideal for launching kayaks, paddle boards, and small watercraft. For larger boats, the W.O. Thomas Jr. Boat Landing on the Ashley River is just over 6 miles away. Both are maintained by Charleston County and are for public use.\*\* \*\* Memberships to the Forest Lakes pool (just 1.5 miles away) are available at very reasonable rates through the St. Andrews Parks & Playground Authority.\*\*