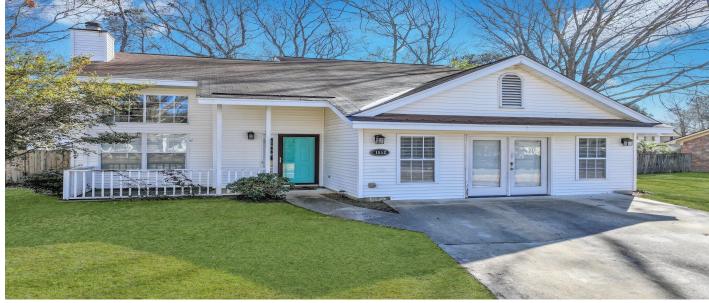

# 1652 Lauda Drive, Mount Pleasant, 29464, SC

https://searchrealestate.co/properties/1652-lauda-drive/mount-pleasant/sc/29464/MLS\_ID\_25009396

## Description

This charming 3-bedroom, 2.5-bath residence offers a perfect blend of comfort and convenience in a peaceful, well-established neighborhood. The inviting open floor plan downstairs features a cozy living room with a fireplace and the updated kitchen boasts modern finishes with plenty of counter space, making meal preparation a delight. Enjoy the natural light streaming into the spacious sunroom--perfect for morning coffee or an evening retreat. Step outside to the large deck, a great space for grilling & outdoor dining, overlooking the fully fenced backyard or relax in the expansive screened porch, complete with stylish ceiling fans for added comfort. Gather around the fire pit on cool evenings and enjoy the privacy and tranquility of your outdoor oasis. The primary bedroom is convenientlylocated on the main floor, featuring a walk-in closet and a private ensuite bathroom. You will also find the renovated half bath on the main level as well as the converted garage which offers versatile flex spaceideal for a home office, gym, or playroomalong with a dedicated laundry area. Upstairs, you'll find two additional bedrooms and a full bath, providing ample space for family or guests. With off-street parking in the driveway and a location that offers easy access to local shops, dining, and top-rated schools, this home is a fantastic opportunity.