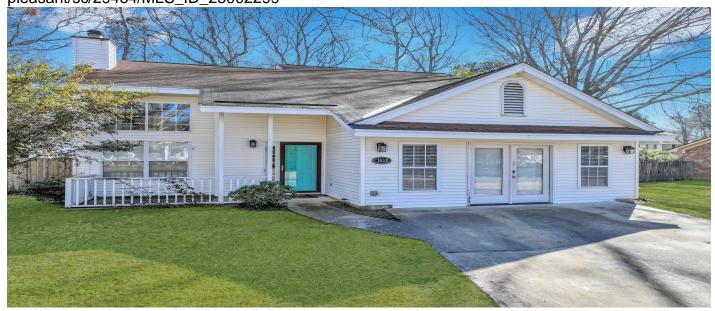

# 1652 Lauda Drive, Mount Pleasant, 29464, SC

https://searchrealestate.co/properties/1652-lauda-drive/mount-pleasant/sc/29464/MLS\_ID\_25002299

## **Description**

This charming 3-bedroom, 2.5-bath residence offers a perfect blend of comfort and convenience in a peaceful, well-established neighborhood. The inviting open floor plan downstairs features a cozy living room with a fireplace and the updated kitchen boasts modern finishes with plenty of counter space, making meal preparation a delight. Enjoy the natural light streaming into the spacious sunroom--perfect for morning coffee or an evening retreat. Step outside to the large deck, a great space for grilling and outdoor dining, overlooking the fully fenced backyard or relax in the expansive screened porch, complete with stylish ceiling fans for added comfort. Gather around the firepit on cool evenings and enjoy the privacy and tranquility of your outdoor oasis. The primary bedroom is conveniently located on the main floor, featuring a walk-in closet and a private ensuite bathroom. You will also find the renovated half bath on the main level as well as the converted garage which offers versatile flex spaceideal for a home office, gym, or playroomalong with a dedicated laundry area. Upstairs, you'll find two additional bedrooms and a full bath, providing ample space for family or guests. With off-street parking in the driveway and a location that offers easy access to local shops, dining, and top-rated schools, this home is a fantastic opportunity.